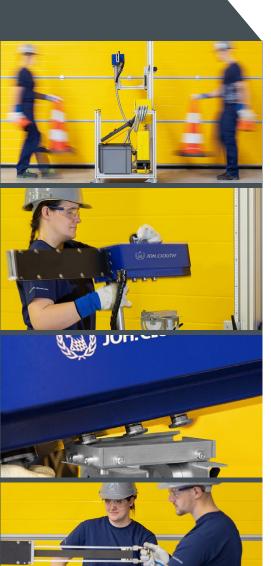

# BLADE CHANGE ON THE RUN

Doctor blade changes while the machine is running

### Easy change and quick cleaning

Due to a sophisticated design and construction, the doctor blade can be changed or removed and re-installed while the machine ist running.

### Highly efficient

Mounted on a transport cart, the CLOUTH PORTABLE-DOCTOR-CHANGE<sup>®</sup> can be aligned directly with the protruding doctor blade at the height and angle adjustment of the holder.

For application areas that are difficult to access, the CLOUTH PORTABLE-DOCTOR-CHANGE® can be easily attached to a bracket\* individually adapted to the machine through its guide pins.

### Comfortable to use

The 4-metre supply line of the pneumatic, intuitive two-hand operation ensures a safe distance to the working area. It can also be secured against unintentional restarting by means of the emergency stop button.

### **Easy operation**

Practical transport trolley with device-tray and safety accessories. This ensures that all materials are easily to hand and ready for use at any time.

The control box with pressure indicator has an integrated maintenance unit. The CLOUTH DOCTOR-CLEAN<sup>®</sup> CPDC from our range of accessories can be used to quickly and reliably clean the guide rail along its entire length.